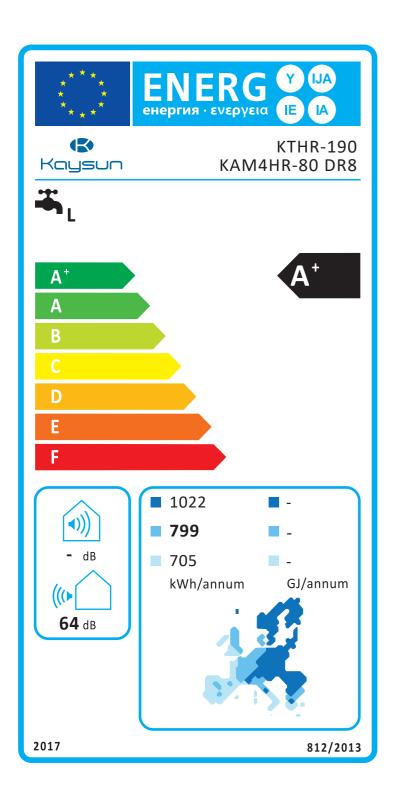

## **Technical Document**

| Model:                                                                                                                           | KAM4HR-80 DR8+KTHF       | 8-190                    |                                  |
|----------------------------------------------------------------------------------------------------------------------------------|--------------------------|--------------------------|----------------------------------|
| Manufacturer:                                                                                                                    |                          |                          |                                  |
| ໜລານເລບນເປາ.                                                                                                                     | FRIGICOLL SA             |                          |                                  |
| Address:                                                                                                                         | C/ BLASCO DE GARAY , 4-6 | ST DESVERN BARCELONA SPA |                                  |
| Denomination                                                                                                                     |                          |                          | Heat pump water heater           |
| Intended use                                                                                                                     |                          |                          | Hot water                        |
| Power supply Ph/V                                                                                                                |                          |                          | 220-240V~                        |
| Assembly type                                                                                                                    |                          |                          | Split package                    |
| Refrigerant                                                                                                                      |                          |                          | R32 / 1.8kg                      |
| Tank volume                                                                                                                      |                          | L                        | 190                              |
| The water heating energy efficiency $\eta_{wh}$ (rounded to one decimal/the nearest integer under average climate)               |                          | (%)                      | 128/128                          |
| The water heating energy efficiency $\eta_{wh}(rounded \ to \ one \ decimal/the \ nearest \ integer \ under \ warmer \ climate)$ |                          | (%)                      | 145/145                          |
| The water heating energy efficiency $\eta_{wh}(rounded \ to \ one decimal/the nearest integer under colder climate)$             |                          | (%)                      | 100/100                          |
| The energy efficiency class of the model, determined in accordance with point 1 of Annex II                                      |                          |                          | Class $A^{+}$                    |
| The annual electricity consumption AEC(average climate)                                                                          |                          | kWh/annum                | 799                              |
| The annual electricity consumption AEC(warmer climate)                                                                           |                          | kWh/annum                | 705                              |
| The annual electricity consumption AEC(colder climate)                                                                           |                          | kWh/annum                | 1022                             |
| The daily electricity consumption Qelec(average climate)                                                                         |                          | kWh                      | 4.45                             |
| The daily electricity consumption Qelec(warmer climate)                                                                          |                          | kWh                      | 3.96                             |
| The daily electricity consumption Qelec(colder climate)                                                                          |                          | kWh                      | 5.60                             |
| The sound power level in dB (indoors)                                                                                            |                          | dB                       | 64                               |
| Mixed water at 40°C V40                                                                                                          |                          | L                        | 240                              |
| Load profiles of water heaters, Type:                                                                                            |                          |                          | L                                |
| References of the standards                                                                                                      |                          |                          | EN 12102-2:2019<br>EN 16147:2017 |
| Smart declared value                                                                                                             |                          |                          | 0.12                             |
| The weekly electricity consumption with smart controls Qelec,week,smart in kWh;                                                  |                          |                          | 20.6                             |
| The weekly electricity consumption without smart controls Q <sub>elec,week</sub> in kWh;                                         |                          |                          | 23.4                             |
| Any specific precautions that shall be taken when the water heater is assembled. installed or maintained                         |                          |                          | Please refer to the manual       |
| The identification and signature of the person empowered to bind the supplier                                                    |                          |                          | Slangolo                         |